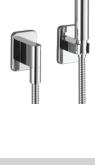

# 27808710-06

WALL-MOUNTED HAND SHOWER SET PLATINUM MATTE LIST: \$1,390.00 SALE: \$689.00

\*PICTURE DOES NOT REFLECT FINISH