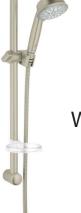

# **HANSGROHE**

**MONTREUX** 16508821

KESSURE BALANCE TRIM

\*\*\*REOUIRES ROUGH 01850181

**JACLO** 

G30SL3632SN 32" GRAB BAR

W/ HANDSHOWER MOUNT

SATIN NICKEL

SATIN NICKEL FINISH \*MOUNT NOT SHOWN

LIST: \$541.00

MONTREAL TUB/SHOWER

SALE: \$249.00