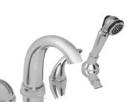

## **GERBER RIVERDALE**

G8316BN **ROMAN TUB FILLER** W/ HANDSPRAY

**BRUSHED NICKEL** LIST: \$630.00

SALE: \$199.00