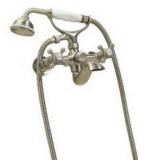

## **RELEXA RUSTIC 5**

**GROHE** 

24" SHOWER SET BAR W/ HOSE AND HAND SHOWER **BRUSHED NICKEL** LIST: \$514.00

2 IN STOCK

**SIGMA** SERIES 02 ES.001768.92

**VALVE AND TRIM** SATIN NICKEL LIST: \$475.00

DORNBRACHT