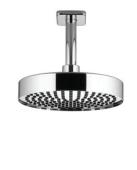

### DORNBRACHT 28568710-060010

**CEILING MOUNT SHOWER HEAD** PLATINUM MATTE LIST: \$1,327.00 SALE: \$649.00

SALE: \$249.00

**SYMMONS** 