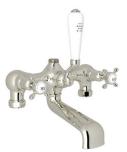

## **SIGMA**

SERIES 800

1808593T.43 **CHICAGO ROMAN TUB FILLER** POLISHED NICKEL LIST: \$1,230.00

SALE: \$499.00 \*\*\*REQUIRES ROUGH 18.30.134