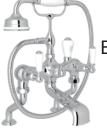

## ROHL

**PERRIN & ROWE** U3531XPN **EXPOSED TUB SHOWER MIXER POLISHED NICKEL** 

SALE: \$699.00

LIST: \$2,035.00