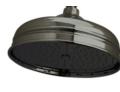

# SHOWER ACCESSORIES

ROHL 10358PN 8" SHOWER HEAD POLISHED NICKEL

SALE: \$179.00

LIST: \$381.00

ROHL 1035/8TB

8" SHOWER HEAD **TUSCAN BRASS** LIST: \$495.00

SALE: \$75.00