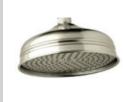

# SHOWER ACCESSORIES

ROHL 10358PN 8" SHOWER HEAD POLISHED NICKEL

SALE: \$179.00

LIST: \$381.00

ROHL 1035/8TB

8" SHOWER HEAD **TUSCAN BRASS** LIST: \$495.00

SALE: \$75.00